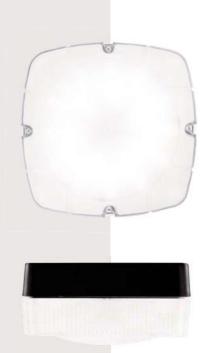

# TO IPS

Amenity Range / IP Bulkhead (Square)

A range of low energy bulkhead luminaires suitable for interior and exterior use.

## **Specification**

- Injection moulded polycarbonate body
- Injection moulded polycarbonate prismatic lens
- U.V. stabilised to prevent discolouring
- · Suitable for wall or ceiling mounting
- · Removable gear tray for easy maintenance
- LED 4000°K

#### **Product Codes**

|              | T0IPS28DZBP<br>T0IPS28DZWP                                                                                                       | Square Black + Prism. Dif<br>Square White + Prism. Dif | 28W 2D<br>28W 2D |        |
|--------------|----------------------------------------------------------------------------------------------------------------------------------|--------------------------------------------------------|------------------|--------|
| LED          | T0IPS1500EZBP                                                                                                                    | Square Black + Prism. Dif                              | 12W              | 1500Lm |
| LED          | TT0IPS1500EZWP                                                                                                                   | Square White + Prism. Dif                              | 12W              | 1500Lm |
| <b>EM</b> A  | Add suffix /EM for 3hr Maintained Emergency                                                                                      |                                                        |                  |        |
| IMPROVEMENTS | Wattage consumption and performance is subject to improvements. Please check the current technical data at the time of purchase. |                                                        |                  |        |