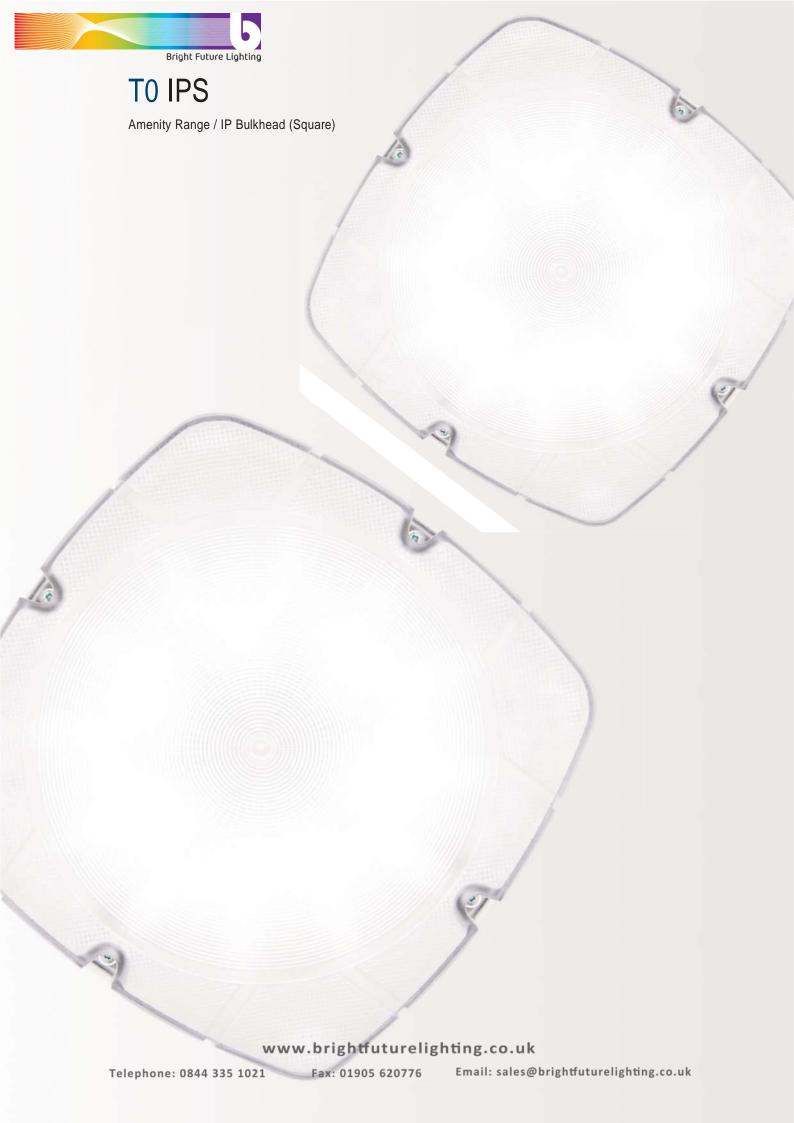

# TO IPS

Amenity Range / IP Bulkhead (Square)

A range of low energy bulkhead luminaires suitable for interior and exterior use.

## **Specification**

- Injection moulded polycarbonate body
- Injection moulded polycarbonate prismatic lens
- U.V. stabilised to prevent discolouring
- · Suitable for wall or ceiling mounting
- · Removable gear tray for easy maintenance
- LED 4000°K

## Application

- Stairwells
- Perimeter lighting
- · Schools / Colleges etc
- Corridors
- Toilets
- Canopy